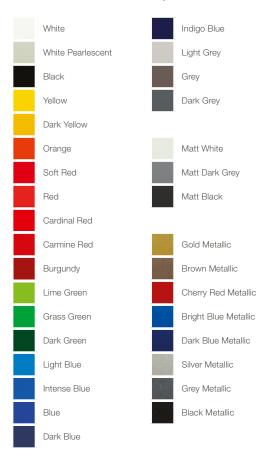

# Supreme Wrapping Film: Standard Colour Options

For a wrapping film that combines performance, versatility and convenience, look no further than Avery Supreme Wrapping Film from Avery Dennison. This dual-layer film combines colour, texture, and clear protective layers, providing a smooth, paint-like finish that's both durable and dazzling. What's more, with a choice of 50 colourways, Avery Supreme Wrapping Film today offers an even broader palette of options than ever before.

### **KEY BENEFITS:**

- > Extensive colour range with 50 colour options, including 15 limited edition choices and 7 textured choices
- > Colour match service to match virtually any colour you like within a few days
- > Cover large panels with just one piece of material fewer seams
- > Faster installation, higher-quality results
- > Excellent long-term removability