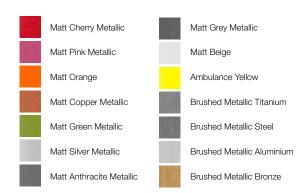

## Supreme Wrapping Film: **Limited Edition**

These colors are digitally reproduced for printing purposes and are not 100% accurate. For an exact production colour match, please contact your Avery Dennison sales representative.

### **KEY BENEFITS:**

- > Extensive colour range with 50 colour options, including 15 limited edition choices and 7 textured choices
- > Colour match service to match virtually any colour you like within a few days
- > Cover large panels with just one piece of material fewer seams
- > Faster installation, higher-quality results
- > Excellent long-term removability